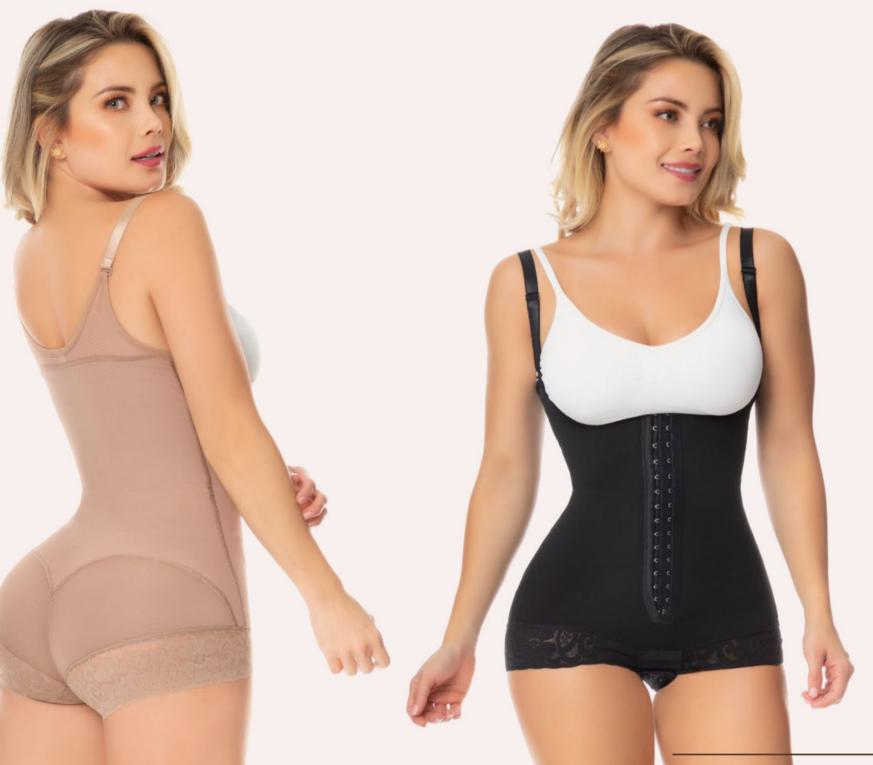

- + Short pierna corta
- + Elaborado en tela Poowernet, alta compresión

- + 2 Líneas de broches al frente
- + Short con control de abdomen
- + Cierre perineal
- + Levanta glúteos+ Blondasenpiernasycintura con bandas de silicona para que no se enrolle
- + Mid-thigh girdle+ Made of Poowernet fabric, high compression+ 3 Rows of clasps in front+ Covered bust

- + Perineal closure
- + Covered back
- + Snaps on the shoulders for a better fit
- + Buttocks lifter
- + Lace on legs with silicone bands to prevent roll
- + up

- + Faja media pierna
- + Elaborada en tela Poowernet, alta compresión