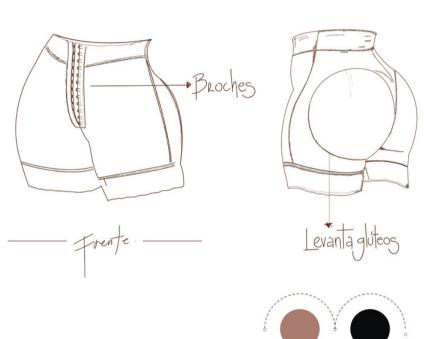

REF: SCS002

Beige

Cocoa

Negro

Short levanta glúteos, realce natural. Elástico en cintura con varillas en la parte delantera.

low hip girdle short, lift buttocks.

 $XS \cdot S \cdot M \cdot L \cdot XL \cdot XXL$ 