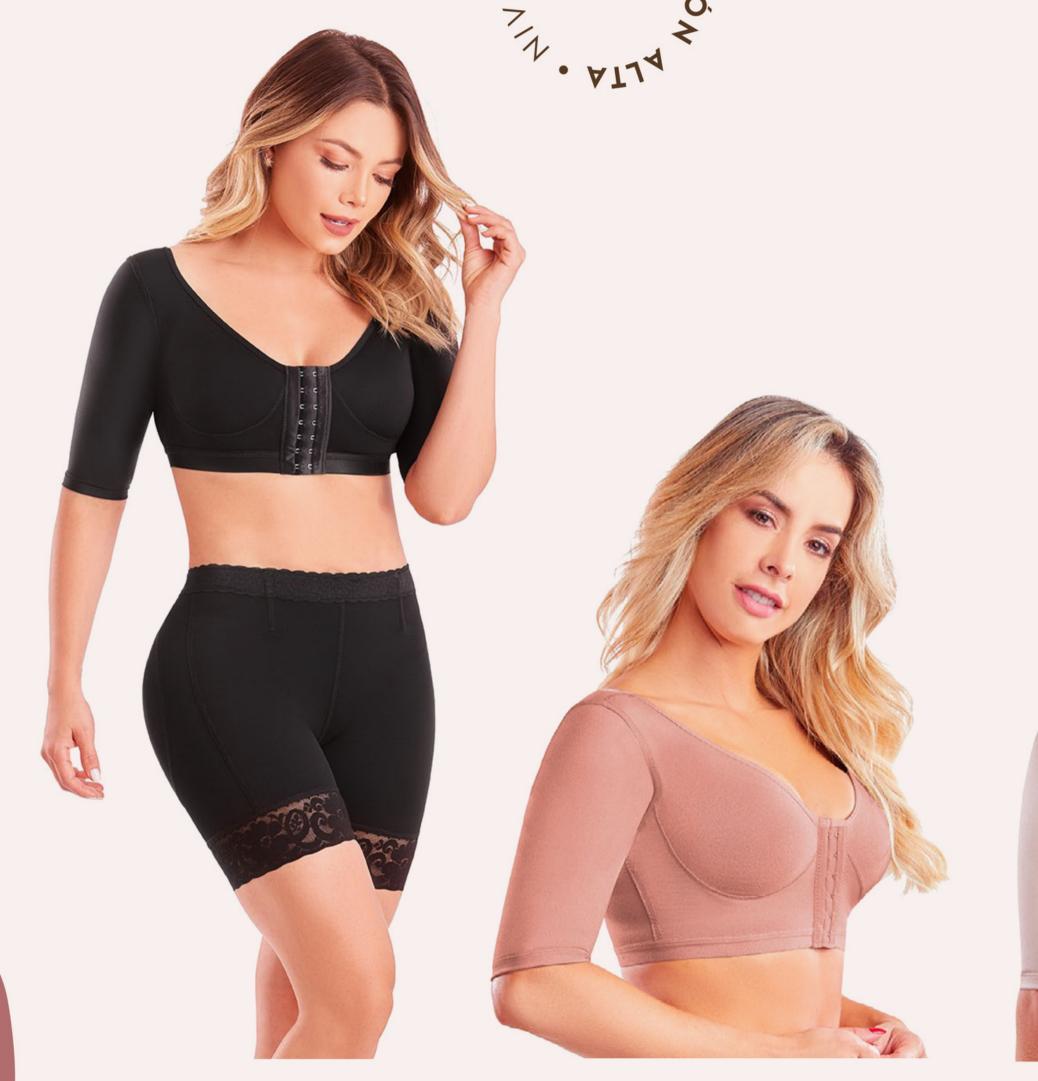

 $XS \cdot S \cdot M \cdot L \cdot XL \cdot XXL$ 

- + Brasier decontrol
- + Elaborado en tela Poowernet, alta compresión
- + 2 Líneas de broches al frente
- + Espalda cubierta
- + Con corrector de postura + Broches en los hombros para mayor ajuste
- + Control bra
- + Made of Poowernet fabric, high compression
- + 2 Rows of clasps in front + Covered back

- + With posture corrector+ Snaps on the shoulders for a better fit

REF: SCB002

Beige

Cocoa

Negro

Brasier post quirúrgico, 2 líneas de broches, tiras removibles y control con mangas.

Post surgery, support bra sleeve arm shaper.