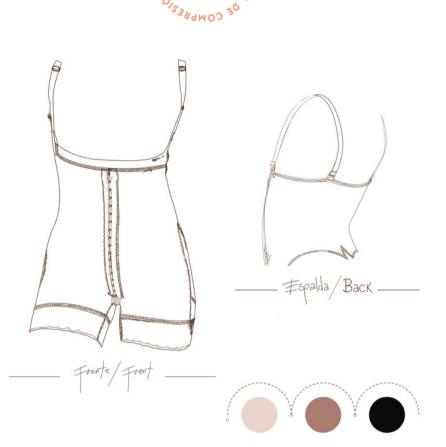

## REF: SCM053

Beige

Cocoa

Negro

Faja cachetera, 2 líneas de broches al centro, apertura perineal con broches, espalda semi cubierta.

Hipster girdle, semi-covered back, 2 lines hooks, removable thong, free breast, removable straps.