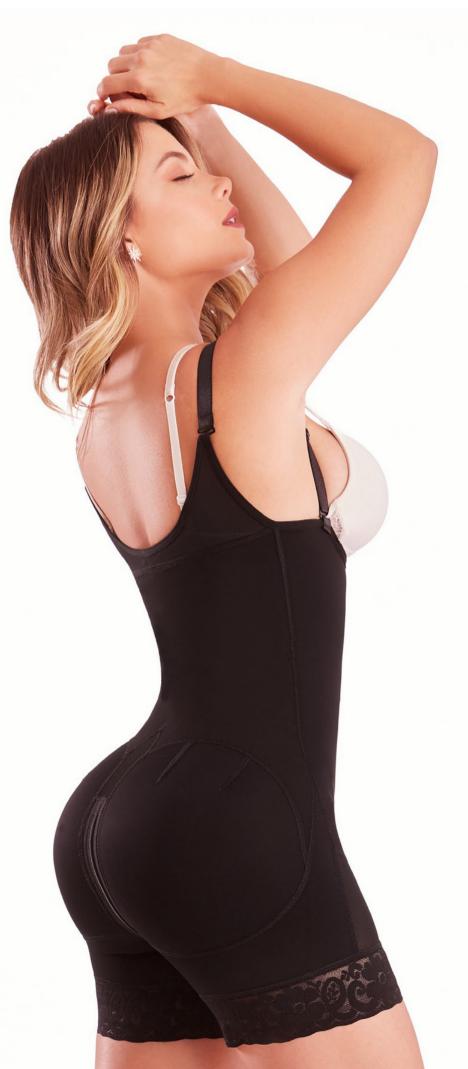

## REF: SCM053

Beige

Cocoa

Negro

Faja cachetera, 2 líneas de broches al centro, apertura perineal con broches, espalda semi cubierta.

Hipster girdle, semi-covered back, 2 lines hooks, removable thong, free breast, removable straps.