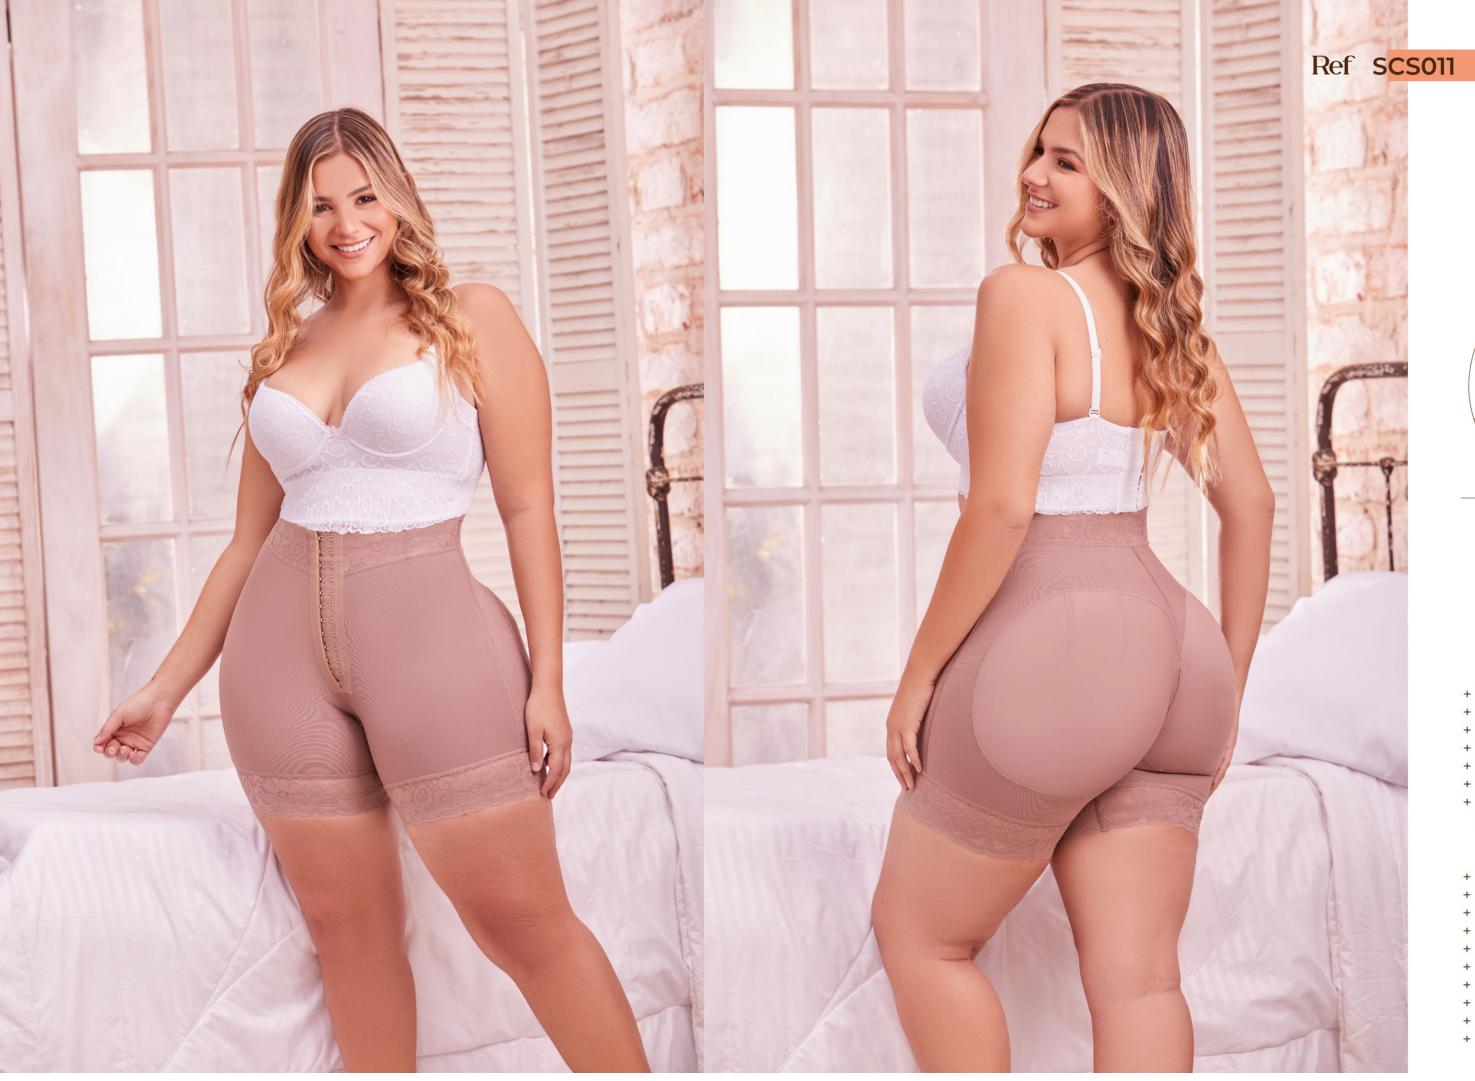

REF: SCS002

Beige

Cocoa

Negro

Short levanta glúteos, realce natural. Elástico en cintura con varillas en la parte delantera.

low hip girdle short, lift buttocks.

 $XS \cdot S \cdot M \cdot L \cdot XL \cdot XXL$ 