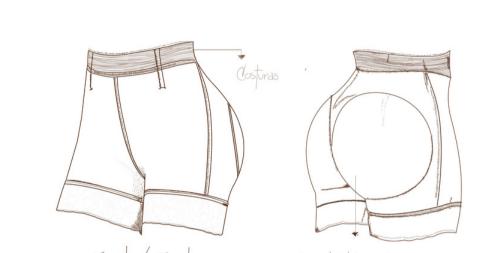

REF: SCS002

Beige

Cocoa

Negro

Short levanta glúteos, realce natural. Elástico en cintura con varillas en la parte delantera.

low hip girdle short, lift buttocks.

 $XS \cdot S \cdot M \cdot L \cdot XL \cdot XXL$ 