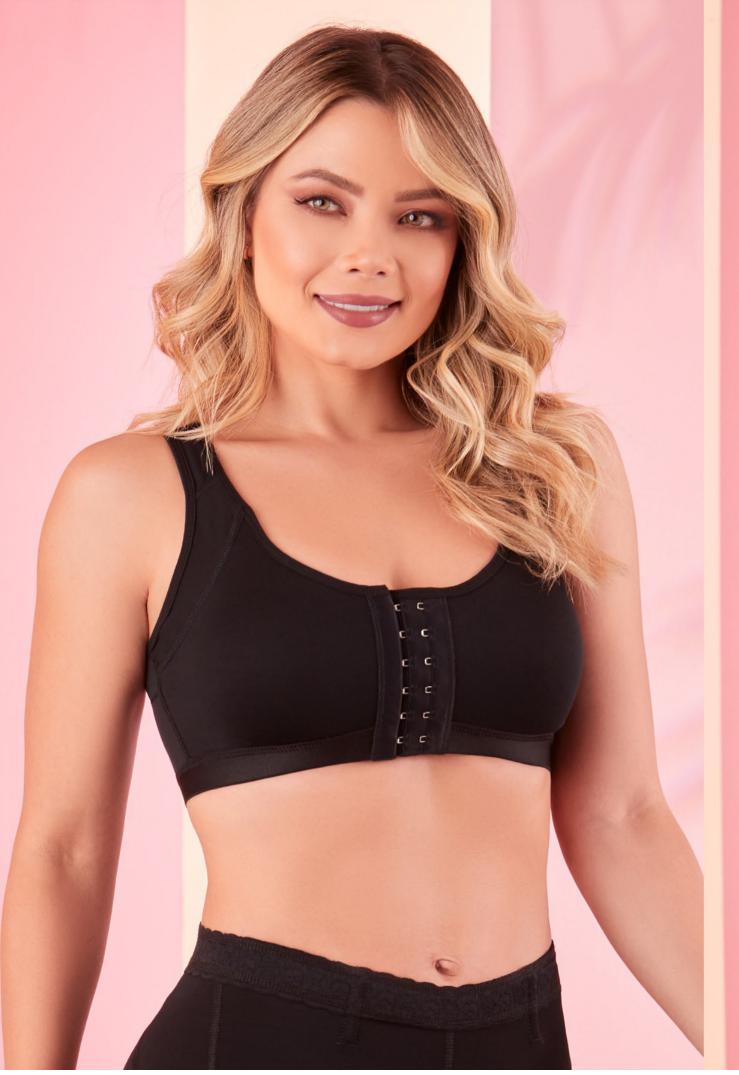

 $XS \cdot S \cdot M \cdot L \cdot XL \cdot XXL$ 

- + Brasier decontrol
- + Elaborado en tela Poowernet, alta compresión
- + 2 Líneas de broches al frente
- + Espalda cubierta
- + Con corrector de postura + Broches en los hombros para mayor ajuste
- + Control bra
- + Made of Poowernet fabric, high compression
- + 2 Rows of clasps in front + Covered back

- + With posture corrector+ Snaps on the shoulders for a better fit

REF: SCB002

Beige

Cocoa

Negro

Brasier post quirúrgico, 2 líneas de broches, tiras removibles y control con mangas.

Post surgery, support bra sleeve arm shaper.