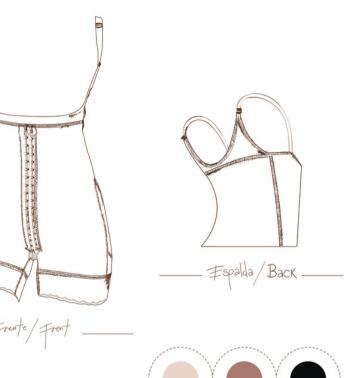

## REF: SCM053

Beige

Cocoa

Negro

Faja cachetera, 2 líneas de broches al centro, apertura perineal con broches, espalda semi cubierta.

Hipster girdle, semi-covered back, 2 lines hooks, removable thong, free breast, removable straps.