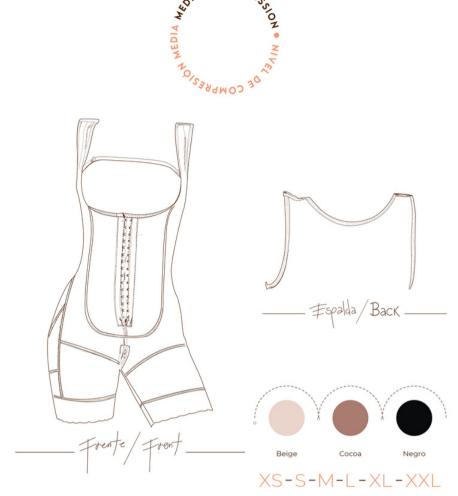

- + Short pierna corta
- + Elaborado en tela Poowernet, alta compresión

- + 2 Líneas de broches al frente
- + Short con control de abdomen
- + Cierre perineal
- + Levanta glúteos+ Blondasenpiernasycintura con bandas de silicona para que no se enrolle
- + Mid-thigh girdle+ Made of Poowernet fabric, high compression+ 3 Rows of clasps in front+ Covered bust

- + Perineal closure
- + Covered back
- + Snaps on the shoulders for a better fit
- + Buttocks lifter
- + Lace on legs with silicone bands to prevent roll
- + up

- + Faja media pierna
- + Elaborada en tela Poowernet, alta compresión

- + 3 Líneas de broches al frente
- + Cierre perineal

- + Cierre permeai
  + Espalda cubierta
  + Broches en los hombros para mayor ajuste
  + Levanta glúteos
  + Blondas en piernas con bandas de silicona para que no se enrolle
- + Mid-thigh girdle+ Made of Poowernet fabric, high compression+ 3 Rows of clasps in front
- + Perineal closure
- + Covered back
- + Snaps on the shoulders for a better fit
- + Buttocks lifter
- + Lace on legs with silicone bands to prevent roll