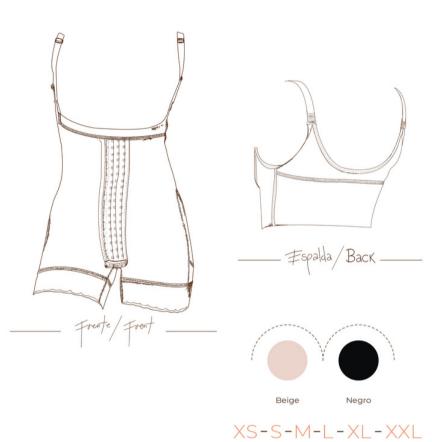

- + Shortpierna corta
  + Elaborado en tela Poowernet, alta compresión
  + Short con control de abdomen
  + Cierrepe rineal
  + Levanta glúteos
  + Blondas en piernas y cintura con bandas de silicona para que no se enrolle
- + Short leg shorts
- + Made of Poowernet fabric
- + high compression + Shorts with abdomen control
- + Perineal closure. Buttocks lifter
- + Lace on legs and waist with silicone bands to prevent roll-up

XS-S-M-L-XL-XXL

- + Short pierna corta
- + Elaborado en tela Bidireccional
- + Mediana compresión
- + Levanta glúteos
- + Blondas en piernas y cintura con bandas de silicona para que no se enrolle
- + Short leg shorts + Made of Bidirectional fabric
- + Medium compression
- + Buttocks lifter
- + Lace on legs and waist with silicone
- + bands to prevent roll-up