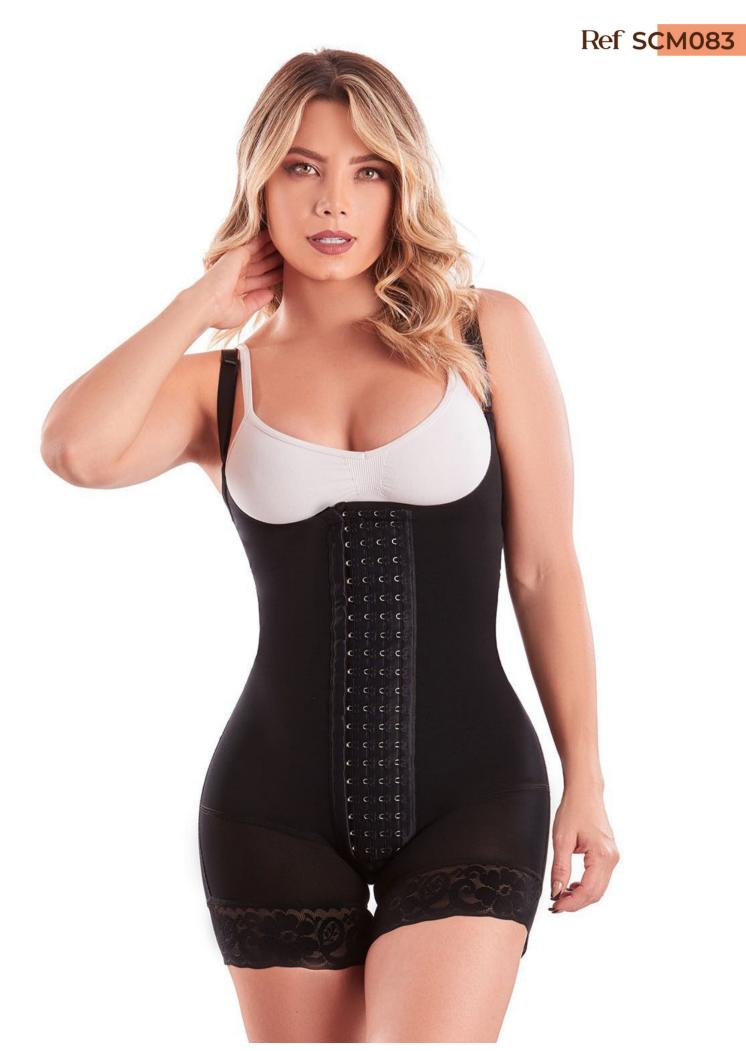

- + Short pierna corta
- + Elaborado en tela Poowernet, alta compresión

- + 2 Líneas de broches al frente
- + Short con control de abdomen
- + Cierre perineal
- + Levanta glúteos+ Blondasenpiernasycintura con bandas de silicona para que no se enrolle
- + Mid-thigh girdle+ Made of Poowernet fabric, high compression+ 3 Rows of clasps in front+ Covered bust

- + Perineal closure
- + Covered back
- + Snaps on the shoulders for a better fit
- + Buttocks lifter
- + Lace on legs with silicone bands to prevent roll
- + up

- + Faja media pierna
- + Elaborada en tela Poowernet, alta compresión

- + 3 Líneas de broches al frente
- + Cierre perineal

- + Cierre permeai
  + Espalda cubierta
  + Broches en los hombros para mayor ajuste
  + Levanta glúteos
  + Blondas en piernas con bandas de silicona para que no se enrolle
- + Mid-thigh girdle+ Made of Poowernet fabric, high compression+ 3 Rows of clasps in front
- + Perineal closure
- + Covered back
- + Snaps on the shoulders for a better fit
- + Buttocks lifter
- + Lace on legs with silicone bands to prevent roll