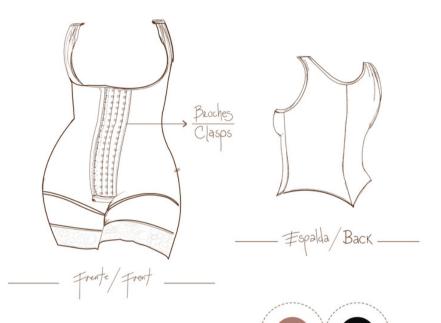

- + Short pierna corta
- + Elaborado en tela Poowernet, alta compresión

- + 2 Líneas de broches al frente
- + Short con control de abdomen
- + Cierre perineal
- + Levanta glúteos+ Blondasenpiernasycintura con bandas de silicona para que no se enrolle
- + Mid-thigh girdle+ Made of Poowernet fabric, high compression+ 3 Rows of clasps in front+ Covered bust

- + Perineal closure
- + Covered back
- + Snaps on the shoulders for a better fit
- + Buttocks lifter
- + Lace on legs with silicone bands to prevent roll
- + up

- + Faja media pierna
- + Elaborada en tela Poowernet, alta compresión

- + 3 Líneas de broches al frente
- + Cierre perineal

- + Cierre permeai
  + Espalda cubierta
  + Broches en los hombros para mayor ajuste
  + Levanta glúteos
  + Blondas en piernas con bandas de silicona para que no se enrolle
- + Mid-thigh girdle+ Made of Poowernet fabric, high compression+ 3 Rows of clasps in front
- + Perineal closure
- + Covered back
- + Snaps on the shoulders for a better fit
- + Buttocks lifter
- + Lace on legs with silicone bands to prevent roll