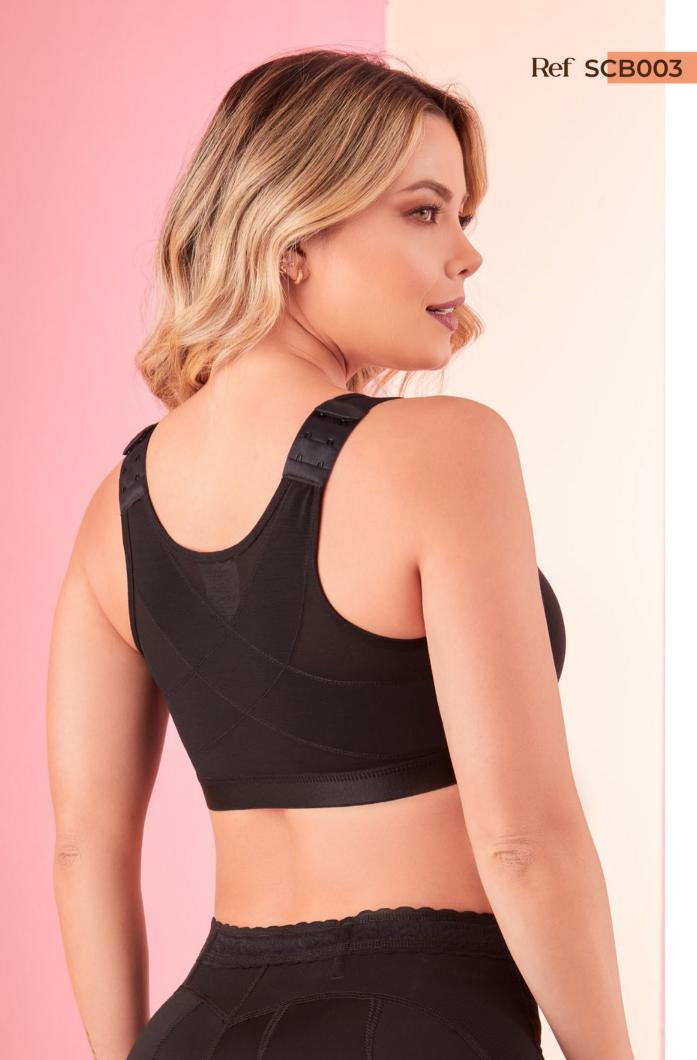

 $XS \cdot S \cdot M \cdot L \cdot XL \cdot XXL$ 

- + Brasier decontrol
- + Elaborado en tela Poowernet, alta compresión
- + 2 Líneas de broches al frente
- + Espalda cubierta
- + Con corrector de postura + Broches en los hombros para mayor ajuste
- + Control bra
- + Made of Poowernet fabric, high compression
- + 2 Rows of clasps in front + Covered back

- + With posture corrector+ Snaps on the shoulders for a better fit

REF: SCB002

Beige

Cocoa

Negro

Brasier post quirúrgico, 2 líneas de broches, tiras removibles y control con mangas.

Post surgery, support bra sleeve arm shaper.