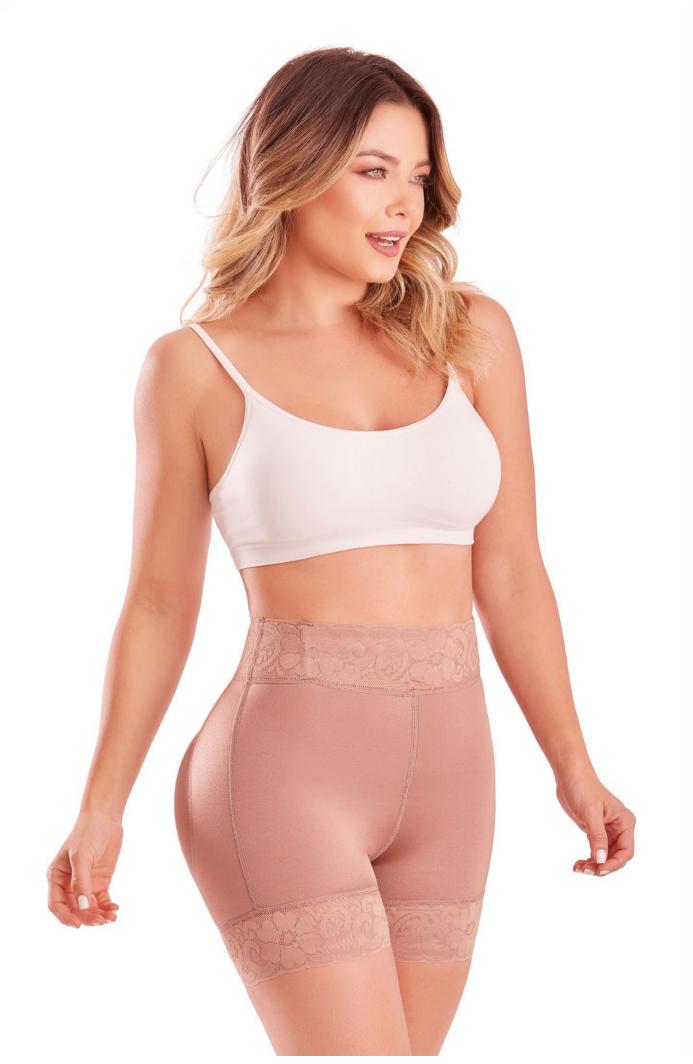

REF: SCS002

Beige

Cocoa

Negro

Short levanta glúteos, realce natural. Elástico en cintura con varillas en la parte delantera.

low hip girdle short, lift buttocks.

 $XS \cdot S \cdot M \cdot L \cdot XL \cdot XXL$ 