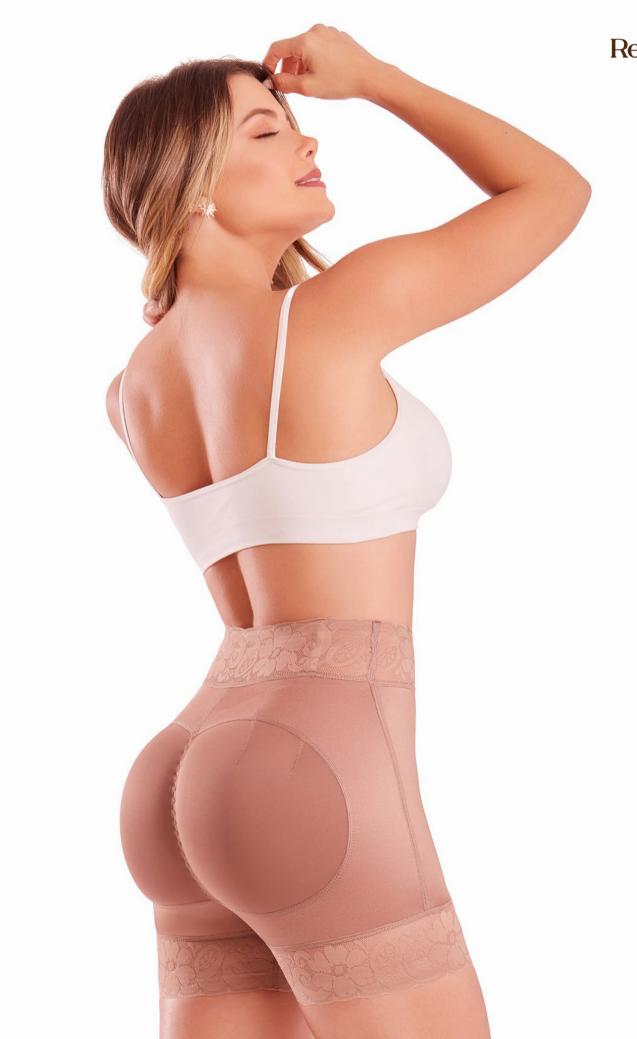

REF: SCS002

Beige

Cocoa

Negro

Short levanta glúteos, realce natural. Elástico en cintura con varillas en la parte delantera.

low hip girdle short, lift buttocks.

 $XS \cdot S \cdot M \cdot L \cdot XL \cdot XXL$ 