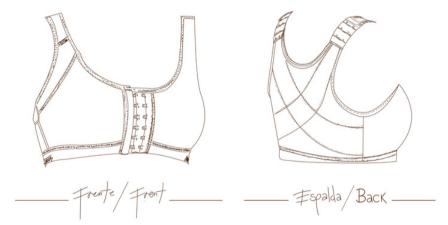

 $XS \cdot S \cdot M \cdot L \cdot XL \cdot XXL$ 

- + Brasier decontrol
- + Elaborado en tela Poowernet, alta compresión
- + 2 Líneas de broches al frente
- + Espalda cubierta
- + Con corrector de postura + Broches en los hombros para mayor ajuste
- + Control bra
- + Made of Poowernet fabric, high compression
- + 2 Rows of clasps in front + Covered back

- + With posture corrector+ Snaps on the shoulders for a better fit

REF: SCB002

Beige

Cocoa

Negro

Brasier post quirúrgico, 2 líneas de broches, tiras removibles y control con mangas.

Post surgery, support bra sleeve arm shaper.