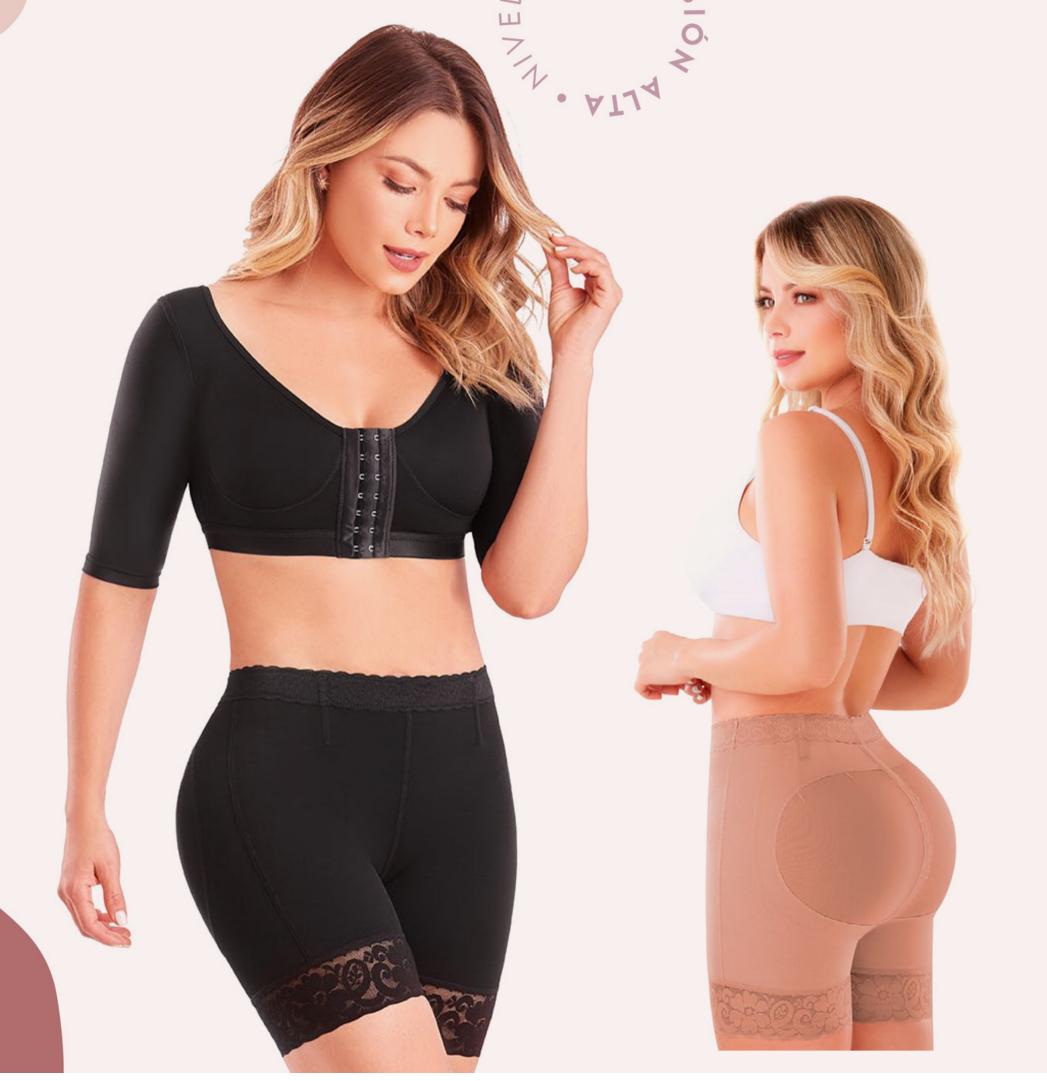

 $XS \cdot S \cdot M \cdot L \cdot XL \cdot XXL$ 

- + Brasier decontrol
- + Elaborado en tela Poowernet, alta compresión
- + 2 Líneas de broches al frente
- + Espalda cubierta
- + Con corrector de postura + Broches en los hombros para mayor ajuste
- + Control bra
- + Made of Poowernet fabric, high compression
- + 2 Rows of clasps in front + Covered back

- + With posture corrector+ Snaps on the shoulders for a better fit

REF: SCB002

Beige

Cocoa

Negro

Brasier post quirúrgico, 2 líneas de broches, tiras removibles y control con mangas.

Post surgery, support bra sleeve arm shaper.

- + Shortpierna corta
  + Elaborado en tela Poowernet, alta compresión
  + Short con control de abdomen
  + Cierrepe rineal
  + Levanta glúteos
  + Blondas en piernas y cintura con bandas de silicona para que no se enrolle
- + Short leg shorts
- + Made of Poowernet fabric
- + high compression + Shorts with abdomen control
- + Perineal closure. Buttocks lifter
- + Lace on legs and waist with silicone bands to prevent roll-up

XS-S-M-L-XL-XXL

- + Short pierna corta
- + Elaborado en tela Bidireccional
- + Mediana compresión
- + Levanta glúteos
- + Blondas en piernas y cintura con bandas de silicona para que no se enrolle
- + Short leg shorts + Made of Bidirectional fabric
- + Medium compression
- + Buttocks lifter
- + Lace on legs and waist with silicone
- + bands to prevent roll-up