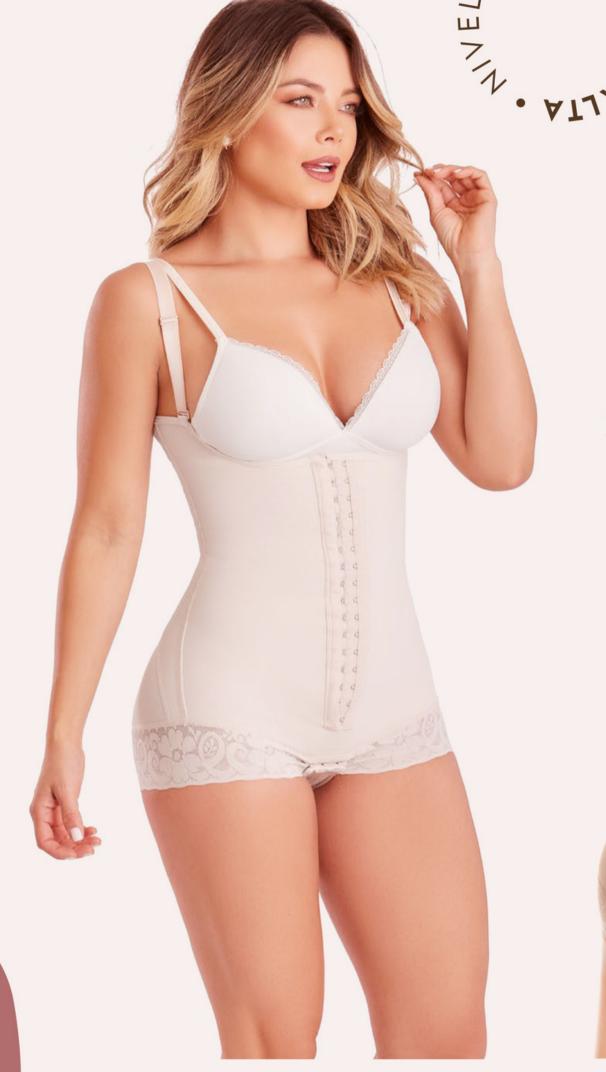

 $XS \cdot S \cdot M \cdot L \cdot XL \cdot XXL$ 

- + Brasier decontrol
- + Elaborado en tela Poowernet, alta compresión
- + 2 Líneas de broches al frente
- + Espalda cubierta
- + Con corrector de postura + Broches en los hombros para mayor ajuste
- + Control bra
- + Made of Poowernet fabric, high compression
- + 2 Rows of clasps in front + Covered back

- + With posture corrector+ Snaps on the shoulders for a better fit

REF: SCB002

Beige

Cocoa

Negro

Brasier post quirúrgico, 2 líneas de broches, tiras removibles y control con mangas.

Post surgery, support bra sleeve arm shaper.