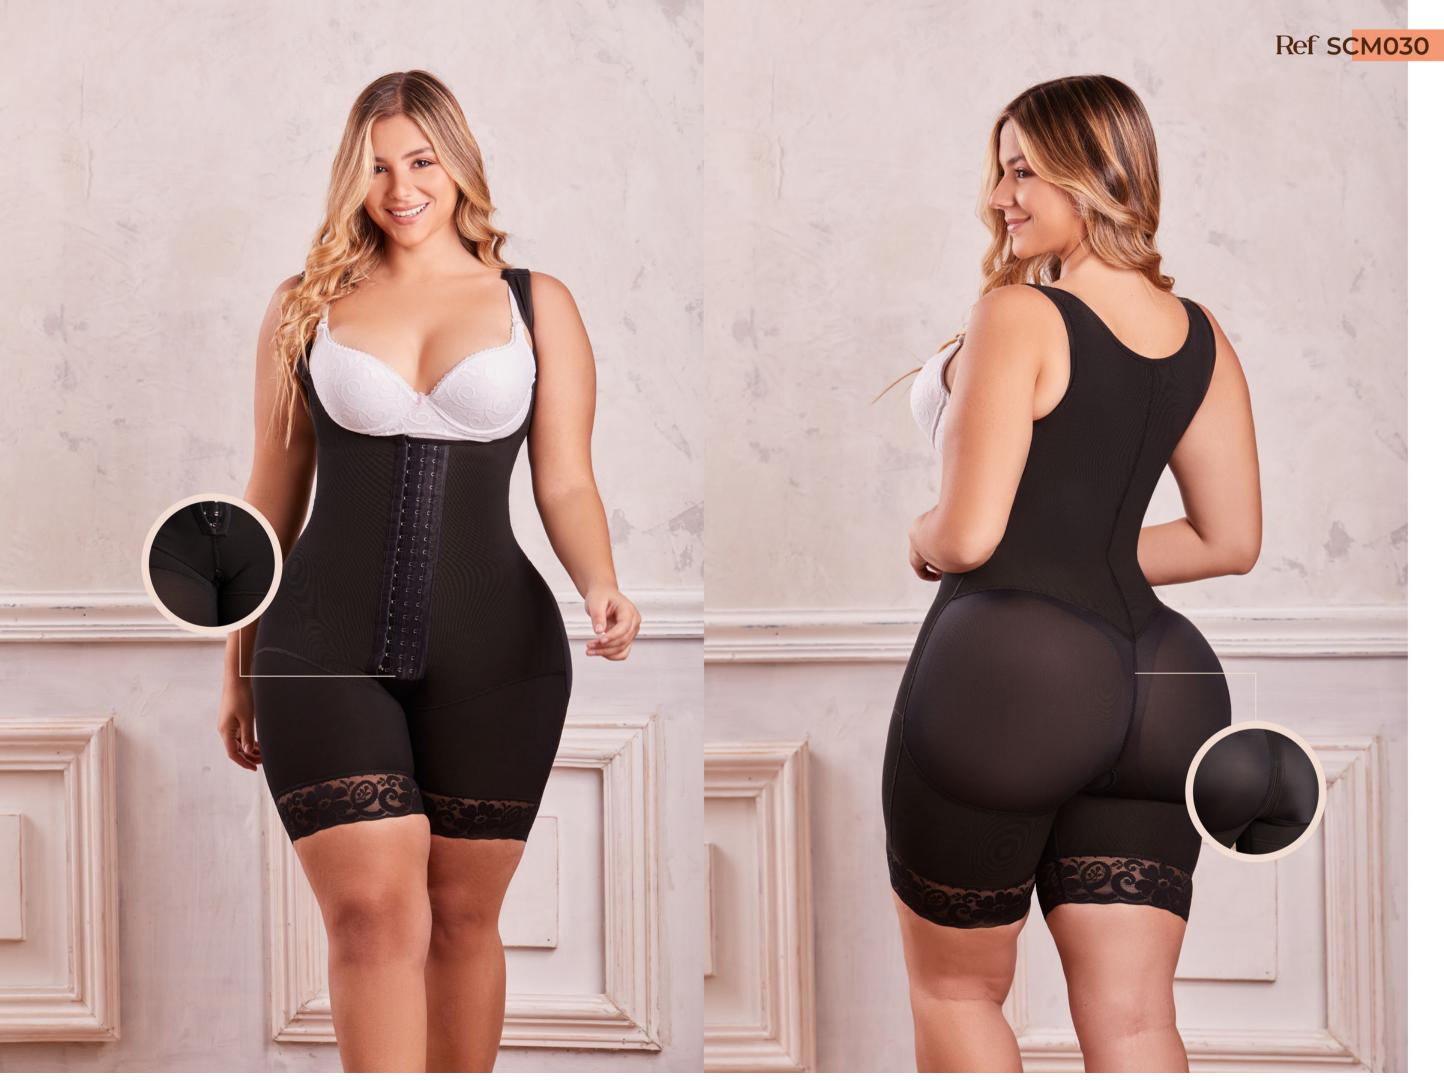

## REF: SCM053

Beige

Cocoa

Negro

Faja cachetera, 2 líneas de broches al centro, apertura perineal con broches, espalda semi cubierta.

Hipster girdle, semi-covered back, 2 lines hooks, removable thong, free breast, removable straps.